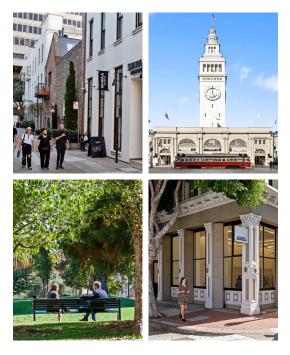

# WELCOME TO JACKSON SQUARE!

The Jackson Square Historic District is a vibrant area between downtown San Francisco and North Beach, and is rich with shopping and fine dining. It is known for its buildings dating back to the Gold Rush days and has been added to the national Register of Historic Places.

#### FOOD

There is no shortage of amazing restaurants in Jackson Square. Our favorites within walking distance include Cotogna (seasonal and farmfresh Italian with a summer farmer's market), Kokkari (upscale Greek), Bix (American-French fare served in a supper club with a swanky 193Os ambiance and live jazz), Coqueta (Spanish on the Embarcadero), Kusakabe (omakase Japanese), Maison Nico (French bakery), Old Ship Saloon, and all that is to offer at the Ferry Building (Daily Driver bagels, Reem's, A16 to go, Cholita Linda, Hog Island Oyster Company).

#### COFFEE

There are several spots to grab coffee or tea in the morning, including: Postscript (coffee, juices, smoothies, snacks, and specialty goods), Blue Bottle, and Jackson Place Cafe, which is nestled in beautiful courtyard. There are also plenty of options at the Ferry Building, including Red Bay Coffee.

## RETAIL

Jackson Street is home to many upscale and trendy shops, including Zimmermann, Anine Bing, APC, and Isabel Marant. There is also an Allbirds and Aesop.