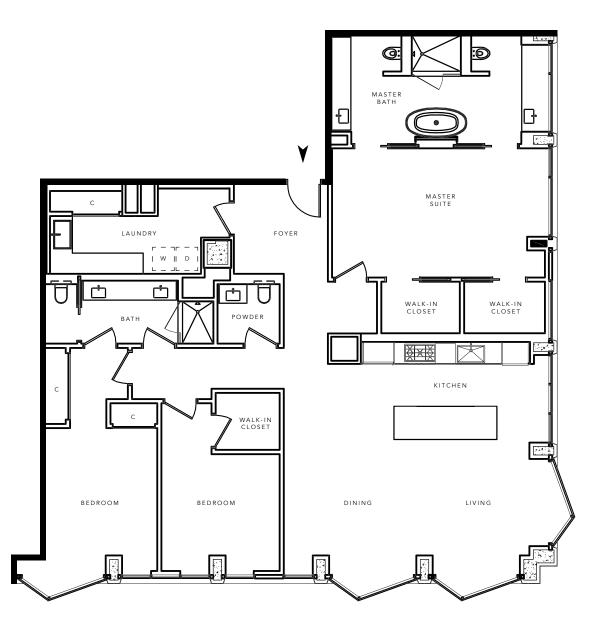

FLAT

3 BED / 2.5 BATH

2,112

APPROXIMATE SQUARE FOOTAGE

2121 WEBSTER STREET SAN FRANCISCO, CALIFORNIA 94115

> THEPACIFICHEIGHTS.COM 415 928 2121

😝 Plan not to scale. Trumark Urban and The Pacific reserve the right to make modifications in plans, exterior designs, prices, materials, specifications, finishes and standard features at any time without notice. Photographs, renderings and landscaping are illustrative and conceptual. All artist's renderings are for representational purposes only and subject to variances. Windows and floor plans vary per residence, elevation and type. Square footage is approximate and should not be relied upon as a representation, express or implied. All rights reserved. Real estate consulting, sales and marketing by Polaris Pacific. A licensed California, Arizona, Colorado, Oregon and Washington broker—CA BRE #01499250. @2016 The Pacific. Brokers must accompany their client(s) and register them on their first appointment in order to be eligible for a broker commission.